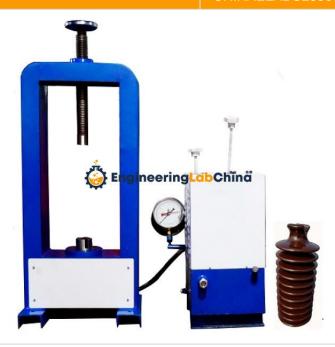

## **Technical Specification:**

Technical:

Capacity SWL: 10 TON
Capacity SOL: 12.5 TON
Recording Gauge: SS Burdon

Dial Size: 150mm Least Count: 100 kg Accuracy: ±1% FSD

Physical:

Height: 1673 mm Width: 673 mm

Base Dimension: 715 mm Table Height: 560 mm

Gap Between Coolum: 375 mm

Weight: 150kg Approx.

Hydraulic Pump Unit:

It's a Single piston double acting pump.

Max Pressure Range: 700 bar (10,000 PSI)

The equipment provides direct load reading in tons and also is operated by means of compact hydraulic power pack which ensures faster and easier testing of insulators.

Porcelain Tensile Insulator Testing Machine is used for testing of railway (traction) insulators, porcelain as well as polymer.

These are used for railway electrification and is widely being used by several EPC contractors for the Dedicated Freight Corridor (DFC) Project.