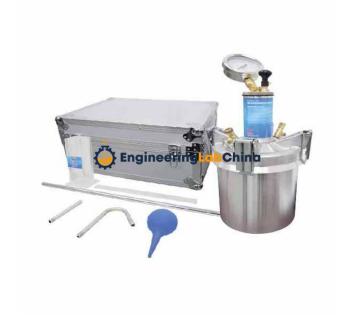

## **Description:**

Air Entertainment Meter

## **Technical Specification:**

Bowl Capacity: 0.005 cubic meter Bowl Capacity: 0.007 cubic meter Bowl Capacity: 0.01 cubic meter Bowl Capacity: 0.01 cubic meter

An air valve is designed on the conical cover and there is also a petcock for flowing off the water from there.

The cylinder of the device is designed to be air pressure tight.

The tight hold is captured within a bowl.

The bowl has been fixed with the conical cover assembly and blocked with a seal.

The fixed air content is applied on the conical cover, which has a pressure bulb.

The applied pressure is counted and recorded on the pressure gauge.

The entire unit of the device is established on a flat base.

**Engineering Lab China** 

1/2