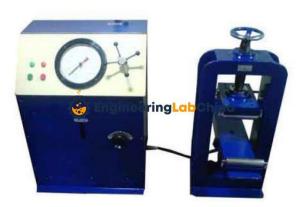

## **Technical Specification:**

The Flexure Strength Testing Machines are designed to provide maximum rigidity throughout their working

The pressure gauge 0-100 kn x 1 kn, on/off switch and a slow/fast level to control rate of loading are fitted on the front panel of the pumping unit.

A micro switch and relay fitted inside the pressure gauge protects the unit from over loading.

A hand pumping unit, a separate electrically cum hand operated pumping unit housed in a cabinet is supplied.

A facility for hand operation is provided.

The load gauge is calibrated against NPL/ NCCBM certified proving ring.

**Engineering Lab China** 

1/1