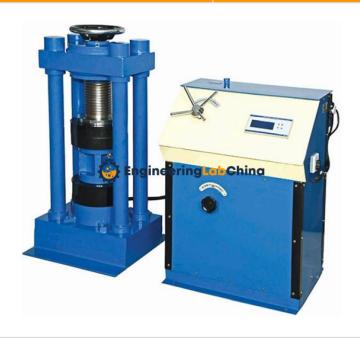

## **Product Name:**

Digital Compression Testing Machine (Channel and Pillar Type)

Product Code: CHINAELABC2650011

## **Description:**

Digital Compression Testing Machine (Channel and Pillar Type)

## **Technical Specification:**

The Digital Compression Testing Machine has been designed to meet the need for a simple, economic and reliable means to test concrete for its compressive strength.

The Digital Indicator incorporates a 4-Digits display calibrated in Kilo Newton (KN) and preset to maximum load capacity fitted with micro switches to switch-off the motor when the load approaches the maximum capacity of the gauge, avoiding any over loading.

Optional:

Ranges: 50 kN to 3000 kN

Channel and Pillar Type Both Are Available.

Electrical connection can either be Single Phase on 220 V A.C., or 3 Phase 440 V A.C.

Extra gauges can be attached to the machine (max. 1 nos.)