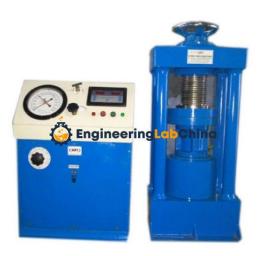

## **Product Name:**

Compression Testing Machine (Four Pillar Type Load Frame) Hand Cum Electrically Operated

Product Code: CHINAELABC2650012

## **Description:**

Compression Testing Machine (Four Pillar Type Load Frame) Hand Cum Electrically Operated

## **Technical Specification:**

The load frame is made up of high quality steel construction with a fixed.

4 pillars are fixed to the base and the top plate of the loading frame.

Upper lead carrying a ball seated platen.

The upper and lower plates are adjusted with the help of head screw on either side of the pillar.

The lower pattern are at the base of the frame above the ram and it is rectangular in shape.

A 20 cm dia. pressure gauge with maximum load induction pointer is fitted on the top panel and in turn is connected to the hydraulic pressure pipe.