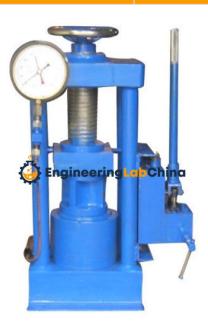

## **Technical Specification:**

In these load frames "C" channels are used, they are welded at the top as well as bottom and with stand high loads

A hydraulic jack is fitted at centre of the base of the load frame, over which can be fitted lower platen and spacer block with the help of centering pin.

A lead screw passes through the top of the frame.

To the lower end of this lead screw is fixed the upper platen with spherical seat for self alignment.

The lower platen grooves to correctly place the specimen.

The platens are accurately machined, hardened and polished.

Concrete Testing Lab Equipment, tools, products and systems for engineering lab and engineering teaching vocational education. At Engineeringlabchina get practical educational equipment for Concrete Testing Lab Equipment schools and teaching staff. Buy wholesale China Concrete Testing Lab Equipment Manufacturers. Engineeringlabchina high quality Technical Education Equipment products at the best price from China. Concrete Testing Lab Equipment China, Experiment Equipment suppliers China, and factory in China