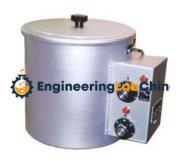

## **Technical Specification:**

Melting Pot is used for melt Capping compound.

This pot comprises a metal container in a well lagged steel jacket thermostatic control and stand by heat switch are fitted.

Supplied complete with lift off cover.

## Specification:

Dimensions (H x W): Internal 140 x 150 mm And External 250 x 165mm

Capacity: Pot capacity is 2.4 litres

Capping Pot Compound: We use for capping the ends of concrete cylinders to be tested and also available 5 kg packs.

Rated Power: Melting rated power up to 750 W Temperature: Melting pot temperature 40 to 340° C

Melting Pot Warmer: Supplied with cover and handle an electrically heated and thermostatically controlled bath