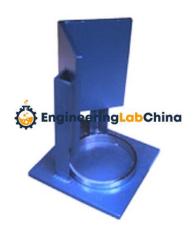

## **Technical Specification:**

Capping set vertical mould for cylinders 150 mm dia. x 300 mm long, 100 mm x 200 mm.

Consists of a base with an upright serves as a guide for positioning the capping plate and cylinder. The capping set plate is 19mm thick machined accurately.

Our machine has been developed as per the international standards IS: 516 1959, BS 1881-120.

Our capping set vertical is a recess in the plate for keeping the molten capping compound and to position cylinder are complete with cylinder carrier and ladle.