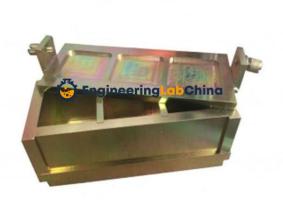

Email: sales@engineeringlabchina.com

**Product Name:** 

50 mm Three Gang Cube Mould

Product Code: CHINAELABC2680003

## **Description:**

50 mm Three Gang Cube Mould

## **Technical Specification:**

The 50 mm cube specimens are produced for compression test.

Made from steel, precisely machined.

The dimension is compatible with ASTM C109.

Cement Testing Lab Equipment, tools, products and systems for engineering lab and engineering teaching vocational education. At Engineeringlabchina get practical educational equipment for Cement Testing Lab Equipment schools and teaching staff. Buy wholesale China Cement Testing Lab Equipment Manufacturers. Engineeringlabchina high quality Technical Education Equipment products at the best price from China. Cement Testing Lab Equipment China, Experiment Equipment suppliers China, and factory in China