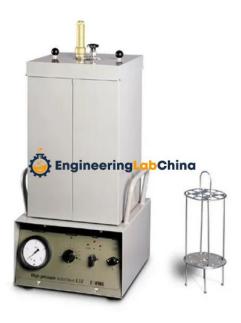

## **Technical Specification:**

The autoclave consists of a high-pressure steam vessel with internal dimensions 154 mm dia. x 430 mm high to accept a rack for holding 10 specimens obtained with the moulds (see accessories).

Complete with pressure gauge, pressure regulator, temperature regulator, control switches, safety valve and specimen rack.

Certified conforming to ISPELS procedure.

Heater: 2600 w

Cement Testing Lab Equipment, tools, products and systems for engineering lab and engineering teaching vocational education. At Engineeringlabchina get practical educational equipment for Cement Testing Lab Equipment schools and teaching staff. Buy wholesale China Cement Testing Lab Equipment Manufacturers. Engineeringlabchina high quality Technical Education Equipment products at the best price from China. Cement Testing Lab Equipment China, Experiment Equipment suppliers China, and factory in China