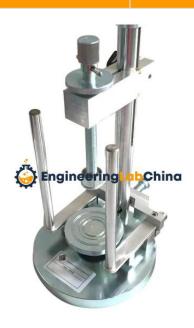

## **Technical Specification:**

This apparatus is used to prepare any size of cylindrical soil sample.

Specimen lathe function: from dia. 35×70 mm to dia. 110×220 mm

Specimen trimming and extruding function: from dia. 35×70 mm to dia. 50×100 mm-

The apparatus which can be used either as a trimmer or as a sampler consists of:

A rotating round base with reference guide where the specimen is placed;

A vertical threaded rod actuated by a wheel knob, whose purpose is to regulate the vertical height of the specimen and to maintain it in position during trimming operations;

An adjustable rod fitted to graduate slide which is used to check and set the diameter of soil sample

Adapter for grubbing the sample (100, 70mm) during lathing

Adapter for grubbing the sample (50, 38, 35mm) during lathing

Adapter for trimming (35-38 mm) and extruding (50mm) the sample

Adapter for trimming (50 mm)

Two vertical lateral rod which are used as reference guides far the trimming saw.

Soil Testing Lab Equipment, tools, products and systems for engineering lab and engineering teaching vocational education. At Engineeringlabchina get practical educational equipment for Soil Testing Lab Equipment schools and teaching staff. Buy wholesale China Soil Testing Lab Equipment Manufacturers. Engineeringlabchina high quality Technical Education Equipment products at the best price from China. Soil Testing Lab Equipment China, Experiment Equipment suppliers China, and factory in China