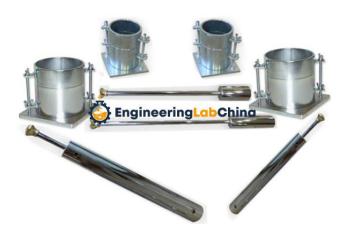

## **Technical Specification:**

The mould includes collar, mould body and base plate.

The rammer construction includes a guide sleeve with vent holes.

Different versions are available that conform to the various commonly used standards.

They are all made of plated steel and are identical in shape, only differing slightly in diameter and capacity.

Used for determining the relationship between the moisture content and density of compacted soil.

In this section moulds and rammers conforming to ASTM/AASHTO are shown.

For the extrusion of soil specimens from the mould, the Universal specimen extruder may be used.

Soil Testing Lab Equipment, tools, products and systems for engineering lab and engineering teaching vocational education. At Engineeringlabchina get practical educational equipment for Soil Testing Lab Equipment schools and teaching staff. Buy wholesale China Soil Testing Lab Equipment Manufacturers. Engineeringlabchina high quality Technical Education Equipment products at the best price from China. Soil Testing Lab Equipment China, Experiment Equipment suppliers China, and factory in China