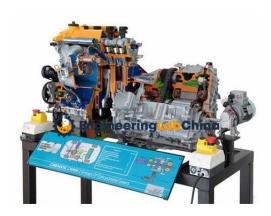

## **Description:**

Working Model of Hybrid Petrol Engine

## FEATURES:

Hybrid system with Gear box model is ideal for classroom demonstrations

Cross-sectioned various parts to show internal operation

Operated: Manually

Equipment Layout: On Base with wheel

Fine finish

Simple operations Functional accuracy SPECIFICATION:

Hybrid system with Gear box model system is installed in a mobile solid frame

4 cylinders engine

DOHC overhead camshaft

4 valves per cylinder

Roller chain

VVT-I system (Variable Valve Timing with intelligence) electronically controlled intake valves

Transmission belt (CTV)

Gears

Multi-point electronic injection with throttle

Electrical engine

Epicyclical engine

Generator