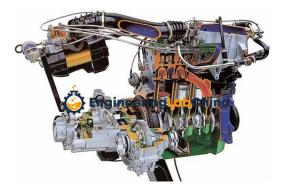

## **Description :**

Working Model of MPFI Petrol Engine

#### FEATURES:

MPFI engine model ideal for classroom demonstrations Cross-sectioned various parts to show internal operation Operated: Manually /electrical Equipment Layout: On Base with wheel Fine finish Simple operations Functional accuracy SPECIFICATION: MPFI engine model system is installed in a mobile solid frame Multi-point electronic injection with throttle 4 cylinders engine Displacement: 1600/1800/2000 cc Overhead camshaft (OHC) Distribution by means of a toothed belt 4 in-line cylinders Gearbox: 5 speeds and reverse, with integrated differential Exhaust manifold with Lambda probe.